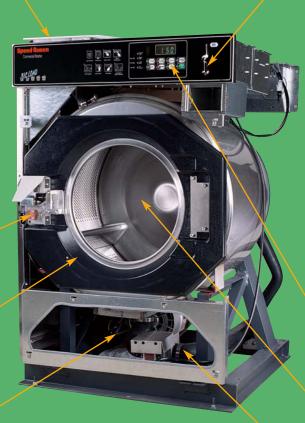

## The Competition Hates Our Guts

Multi-Compartment Dispenser

is self-cleaning and automatically dispenses detergent for prewash and main wash, and fabric softener for final rinse.

304 Stainless Steel Door is extremely heavy duty for commercial application.

Automatic Door Lock will open within 60 seconds in the event of power failure.

304 Stainless Steel Cylinder and Shell for durability and long life.

Front Service Access allows for minimum down time and ease of service.

Coin Vended or Smart Card options are factory installed.

NetMaster™ Control

CardMate Plus™ Control

**B-Micro Control** 

Electromechanical Control

## Multiple Controls

are offered so that you can choose the option that is right for you.

Wide Door Opening allows for easy loading and unloading.

Dependo™ Drain Valve shortens cycle time.

## From Front to Back, Our Products Are Built Better to Last Longer

Available in a Number of Electrical Configurations to suit any location.

Heavy-Duty Structural Steel Gamma "A" Frame stands up to the toughest laundry conditions.